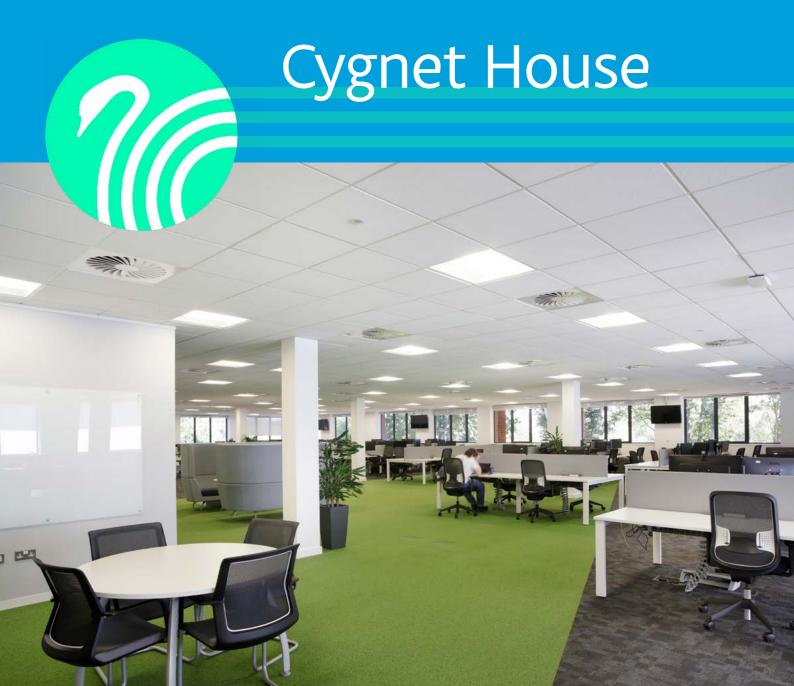

#### **DESCRIPTION**

Cygnet House is a modern office building arranged over two floors and situated within its own secure 2 acre site. The office is predominantly open plan on both floors but does contain some non-structural partitioned areas which can be removed or added to as required by the tenant.

Cygnet House provides a high-quality office environment but can be adapted to accommodate alternative uses, subject to planning.

#### **AMENITIES**

floors connection

8 person passenger lift

Full height

otion atrium &

LED lighting

Secure 2 ac

Secure 2 acre site