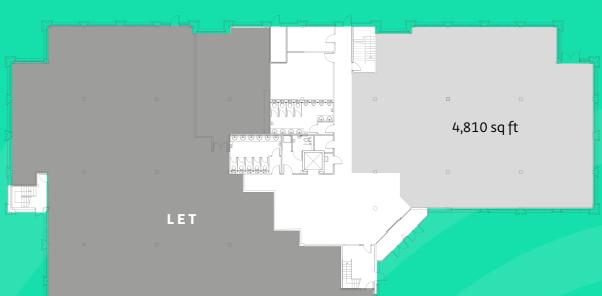

#### **ACCOMMODATION**

**FIRST FLOOR** 

 Ground floor:
 4,810 sq ft

 First floor:
 16,778 sq ft

 Total:
 21,588 sq ft

This area has been calculated on a net lettable basis in accordance with the RICS Code of Measuring

**GROUND FLOOR** 

| Charnham Park  Charnham Street              | The Bear Amore Co-op                     |
|---------------------------------------------|------------------------------------------|
| The Tutti Pole (S) (Co-op (A) (The Three S) | Tesco Superstore  Acon Canay  Hungerford |