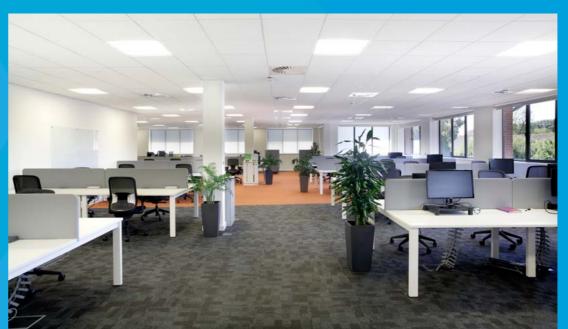

#### **DESCRIPTION**

Cygnet House is a modern office building arranged over two floors and situated within its own secure 2 acre site. The office is predominantly open plan on both floors but does contain some non-structural partitioned areas which can be removed or added to as required by the tenant.

Cygnet House provides a high-quality office environment but can be adapted to accommodate alternative uses, subject to planning.