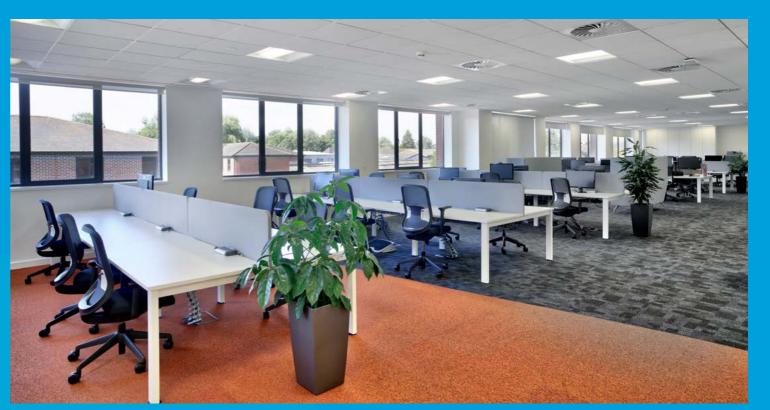

#### **DESCRIPTION**

Cygnet House is a modern office building arranged over two floors and situated within its own secure 2 acre site. The office is predominantly open plan on both floors but does contain some non-structural partitioned areas which can be removed or added to as required by the tenant.

Cygnet House provides a high-quality office environment but can be adapted to accommodate alternative uses, subject to planning.