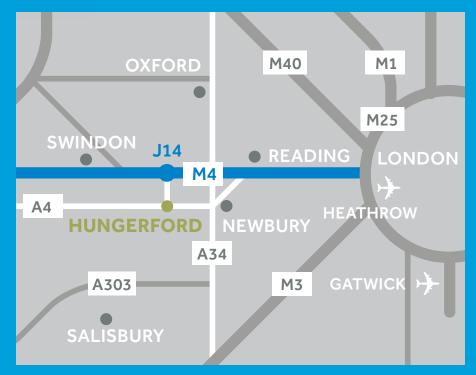

Newbury and Marlborough are each just 15 minutes drive away and junction 14 of the M4 lies just 4 miles to the north of the town. The mainline railway provides direct access to London Paddington with a direct connection to Crossrail from Reading, providing easy access across London. All of these facilities make Hungerford an excellent place to live and work.

| BY ROAD        | miles |
|----------------|-------|
| Newbury        | 8     |
| Swindon        | 20    |
| Reading        | 27    |
| Oxford         | 35    |
| Heathrow 🛪     | 53    |
| Central London | 68    |
| Gatwick 🛪      | 82    |

| BY RAIL                         | minutes<br>(approx) |
|---------------------------------|---------------------|
| Newbury                         | 12                  |
| Reading (fastest GWR service)   | 25                  |
| London Paddington (via Reading) | 61                  |
| Oxford (via Reading)            | 52                  |
| Bristol (via Reading)           | 95                  |
| Birmingham (via Reading)        | 125                 |