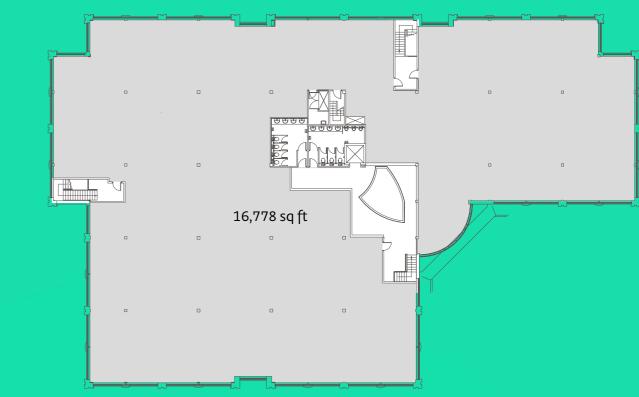

#### **ACCOMMODATION**

**FIRST FLOOR** 

 Ground floor:
 4,810 sq ft

 First floor:
 16,778 sq ft

 Total:
 21,588 sq ft

This area has been calculated on a net lettable basis in accordance with the RICS Code of Measuring