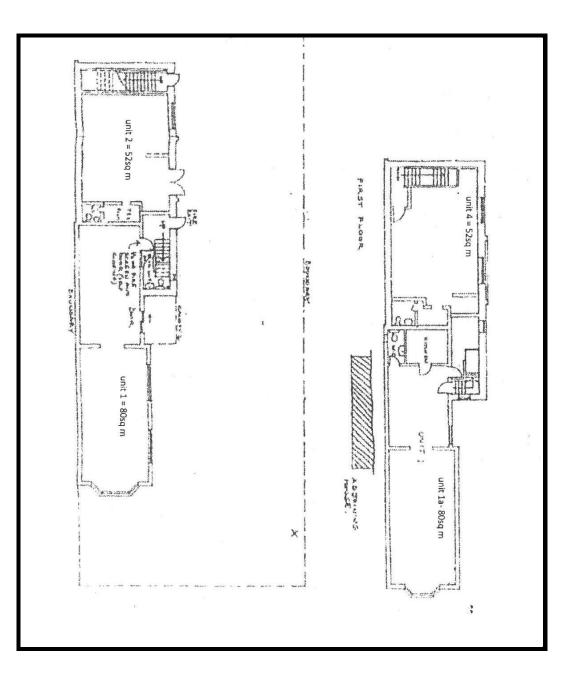

#### **DESCRIPTION**

The space comprises the front ground floor area within a shared building.

The space has a separate entrance door, and display window to the front. Inside the space is laid out as two large areas with separate kitchen and WC.

#### ACCOMMODATION

|       | Sq. M. | Sq. Ft. |
|-------|--------|---------|
| Total | 66.98  | 721     |