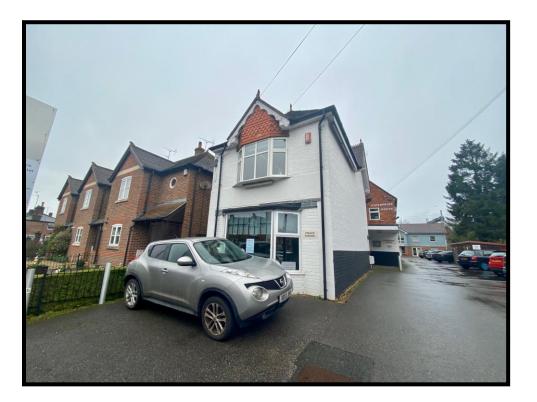

### ENTERPRISE HOUSE, 41 READING ROAD PANGBOURNE, BERKSHIRE, RG8 7HY

721 SQ FT (66.98 SQ M)

#### **SITUATION**

The property occupies a prominent position on Reading Road, Pangbourne. The space lies just outside of the main town centre but still within walking distance.

#### **DESCRIPTION**

The space comprises the front ground floor area within a shared building.

The space has a separate entrance door, and display window to the front. Inside the space is laid out as two large areas with separate kitchen and WC.