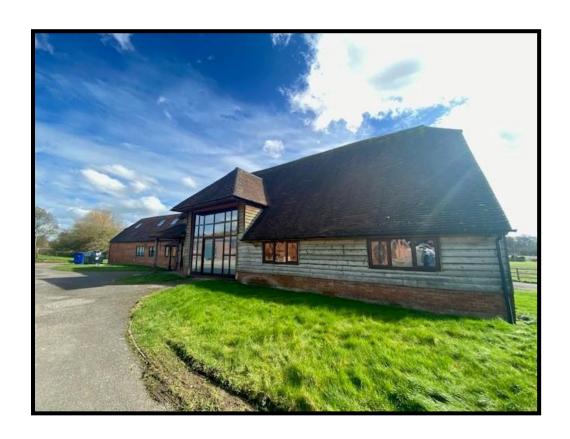

#### **DESCRIPTION**

Number 3 is a detached converted barn part timber clad beneath a pitched tiled roof. It has been comprehensively refurbished to provide very attractive office/business unit accommodation suitable for a variety of potential uses. Internally the unit provides a mix of large open plan office area with separate private offices & boardroom. The property includes fully fitted staff room kitchen and ladies and gents WC's. The property benefits from the following amenities;

#### **SITUATION**

Childs Court Farm is located approximately 1 mile east of the charming village of Yattendon. Yattendon is situated mid-way between Junctions 12 (Theale) and Junction 13 (Newbury) of the M4, with good links to the north and south via the A34. The village has a variety of good facilities including village stores and Post Office, The Pantry Café, the famous Royal Oak Hotel/Pub and Restaurant, and the Renegade Brewery and Taproom.

Child's Court Farm is a small development of former farm buildings which have been converted to business premises.