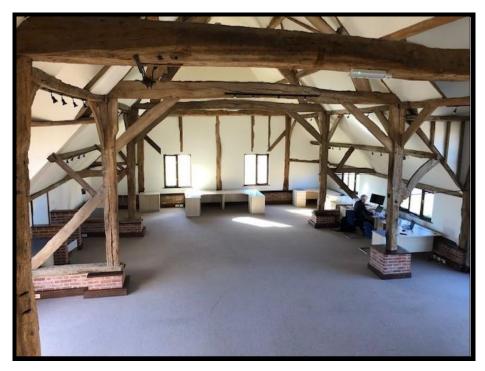

#### **DESCRIPTION**

Number 3 is a detached converted barn part timber clad beneath a pitched tiled roof. It has been comprehensively refurbished to provide very attractive office/business unit accommodation suitable for a variety of potential uses. Internally the unit provides a mix of large open plan office area with separate private offices & boardroom. The property includes fully fitted staff room kitchen and ladies and gents WC's. The property benefits from the following amenities;