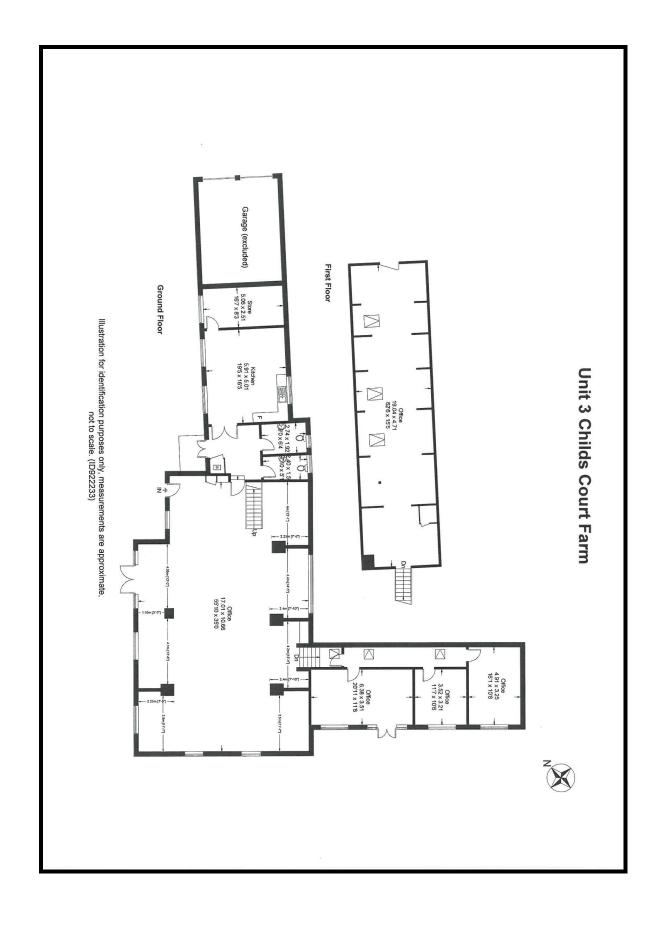

#### **DESCRIPTION**

Number 3 is a detached converted barn part timber clad beneath a pitched tiled roof. It has been comprehensively refurbished to provide very attractive office/business unit accommodation suitable for a variety of potential uses. Internally the unit provides a mix of large open plan office area with separate private offices & boardroom. The property includes fully fitted staff room kitchen and ladies and gents WC's. The property benefits from the following amenities;

#### **ACCOMMODATION**

|       | Sq. M. | Sq. Ft. |
|-------|--------|---------|
| Total | 391.02 | 4,209   |