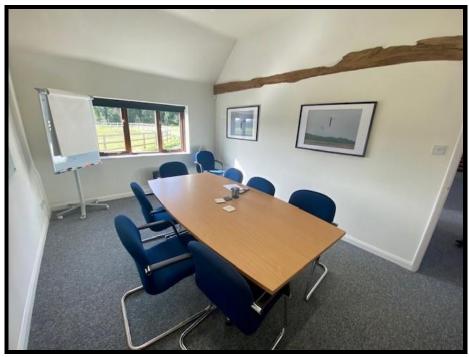

#### **DESCRIPTION**

Number 3 is a detached converted barn part timber clad beneath a pitched tiled roof. It has been comprehensively refurbished to provide very attractive office/business unit accommodation suitable for a variety of potential uses. Internally the unit provides a mix of large open plan office area with separate private offices & boardroom. The property includes fully fitted staff room kitchen and ladies and gents WC's. The property benefits from the following amenities;