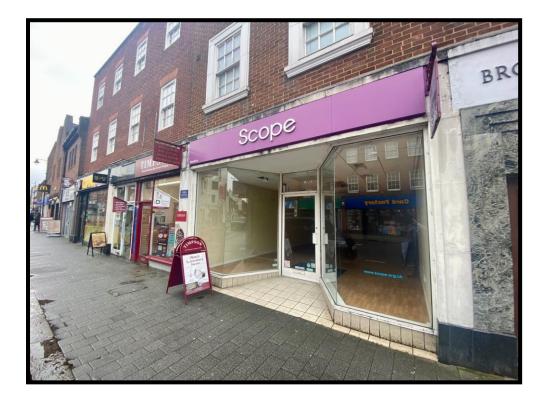

#### **SITUATION**

The property is situated in Northbrook Street, Newbury. The property lies outside of the pedestrianised zone but opposite the main entrance of the new Parkway retail scheme, giving it a highly prominent location. Nearby occupiers include McDonalds, Timpson and Ladbrookes.

#### **DESCRIPTION**

The property comprises a ground floor retail unit with first floor ancillary space.

The ground floor includes level access central doorway with large display frontage.

The retail area has been split to provide a rear area but includes vinyl flooring, suspended ceilings with LED lighting and electric heating.