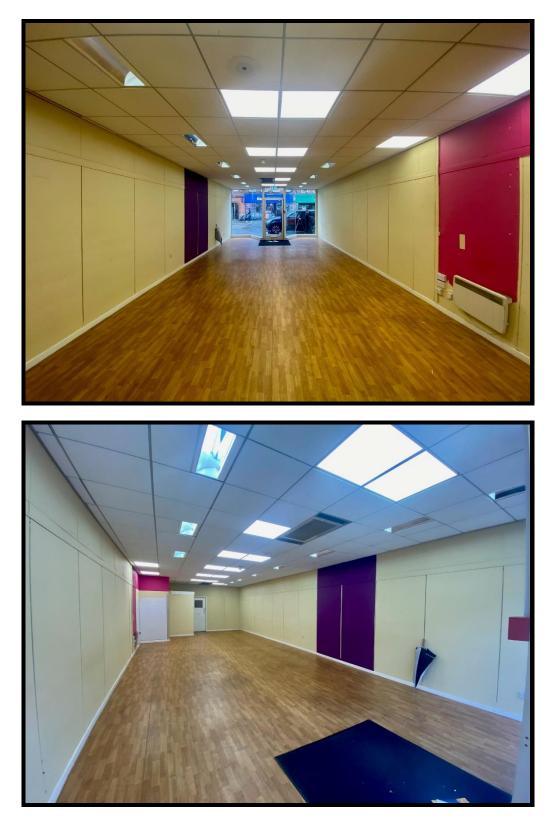

#### **DESCRIPTION**

The property comprises a ground floor retail unit with first floor ancillary space.

The ground floor includes level access central doorway with large display frontage.

The retail area has been split to provide a rear area but includes vinyl flooring, suspended ceilings with LED lighting and electric heating.

The first floor includes kitchen with fitted units and sink, WC with separate sink and office.