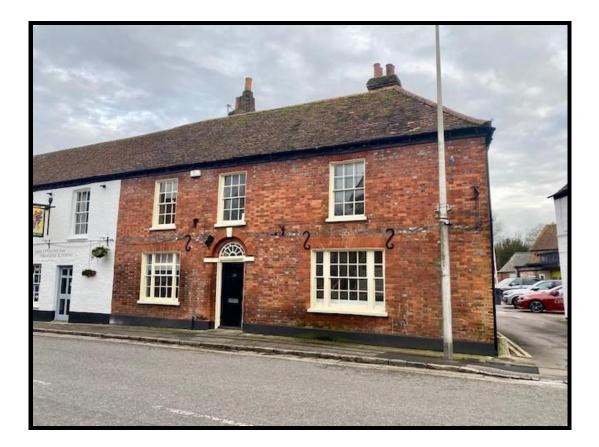

### **GROUND FLOOR, 20 BRIDGE STREET, HUNGERFORD, WEST BERKSHIRE, RG17 0EG**

703 SQ FT (65.31 SQ M)

Bartholomew House, 38 London Road, Newbury, Berkshire RG14 1JX WWW.quintons.co.uk

This information and the descriptions and measurements herein do not form part of any contract and whilst every effort has been made to ensure accuracy, this cannot be guaranteed.

#### **SITUATION**

The property is located on Bridge Street, Hungerford, which is at the bottom of the main High Street and a popular secondary retail location. It is close to the bridge over the Kennet & Avon Canal, which is a popular tourist location and all town centre facilities are within a short walk from the premises.

#### **DESCRIPTION**

The ground floor accommodation is accessed through the main front door with attractive rooms suitable for retail or office purposes on either side. There is a display window at the front on both sides of the entrance door and the property would be suitable for a variety of uses such as retail, estate agents, travel agents, or other office uses. The suite has 1 WC and a small tea point.

20 Bridge Street is a Grade II Listed building.

1 car parking space is included.