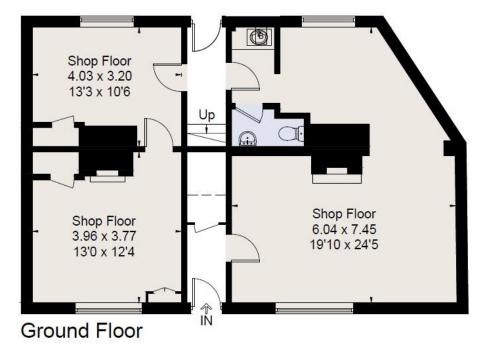

#### **DESCRIPTION**

The ground floor accommodation is accessed through the main front door with attractive rooms suitable for retail or office purposes on either side. There is a display window at the front on both sides of the entrance door and the property would be suitable for a variety of uses such as retail, estate agents, travel agents, or other office uses. The suite has 1 WC and a small tea point.

#### **ACCOMMODATION**

|       | Sq. M. | Sq. Ft. |
|-------|--------|---------|
| Total | 65.31  | 703     |