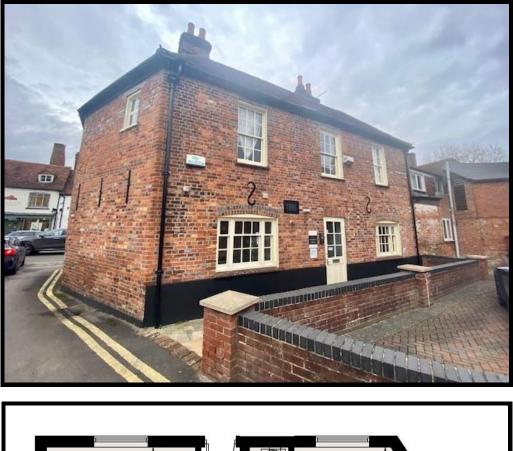

### **GROUND FLOOR, 20 BRIDGE STREET, HUNGERFORD, WEST BERKSHIRE, RG17 0EG**

703 SQ FT (65.31 SQ M)

Bartholomew House, 38 London Road, Newbury, Berkshire RG14 1JX WWW.quintons.co.uk

This information and the descriptions and measurements herein do not form part of any contract and whilst every effort has been made to ensure accuracy, this cannot be guaranteed.

#### **SITUATION**

The property is located on Bridge Street, Hungerford, which is at the bottom of the main High Street and a popular secondary retail location. It is close to the bridge over the Kennet & Avon Canal, which is a popular tourist location and all town centre facilities are within a short walk from the premises.

#### **DESCRIPTION**

The ground floor accommodation is accessed through the main front door with attractive rooms suitable for retail or office purposes on either side. There is a display window at the front on both sides of the entrance door and the property would be suitable for a variety of uses such as retail, estate agents, travel agents, or other office uses. The suite has 1 WC and a small tea point.

20 Bridge Street is a Grade II Listed building.

1 car parking space is included.