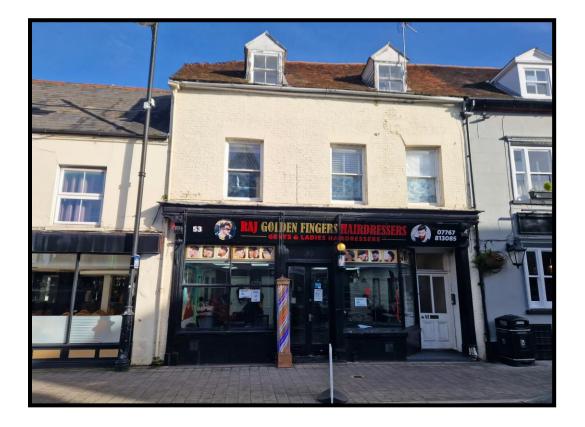

### **GROUND FLOOR, 53 CHEAP STREET, NEWBURY WEST BERKSHIRE, RG14 5BX**

709 SQ FT (65.87 SQ M)

Bartholomew House, 38 London Road, Newbury, Berkshire RG14 1JX WWW.quintons.co.uk

This information and the descriptions and measurements herein do not form part of any contract and whilst every effort has been made to ensure accuracy, this cannot be guaranteed

### **SITUATION**

The property is situated in Cheap Street, Newbury. The property is within Newbury Town Centre being 200m from the Mainline Railway station to London Paddington, opposite the Vue Cinema and Kennet Shopping Centre. The property is surrounded by similar sized retail properties offering a range of services from Bakery, Estate Agents, Dentist, Fish & Chips etc.

#### **DESCRIPTION**

The property comprises a self-contained ground floor retail space set within Cheap Street Newbury.

The space is currently used as a hairdressers and includes main salon, rear beauty room, rear kitchen and then separate WC.