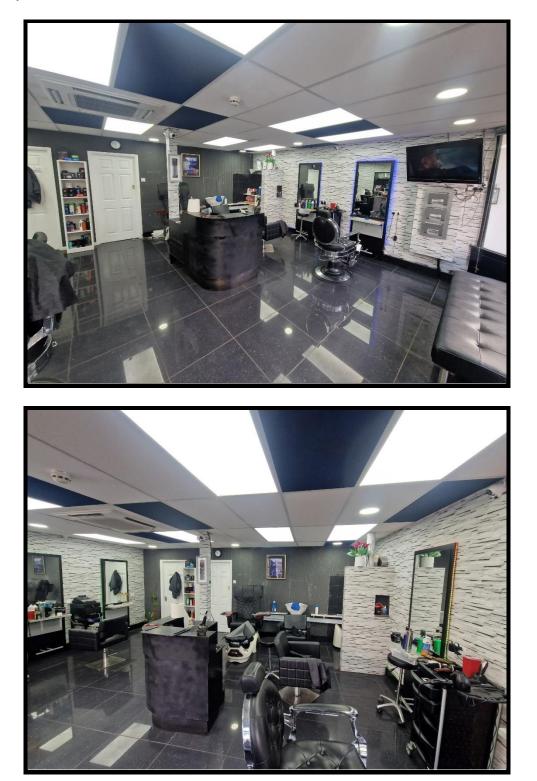

#### **DESCRIPTION**

The property comprises a self-contained ground floor retail space set within Cheap Street Newbury.

The space is currently used as a hairdressers and includes main salon, rear beauty room, rear kitchen and then separate WC.

The salon includes tiled floor, large display windows either side of a central door, suspended ceiling, and LED lights.

The beauty room includes tiled floor, with central spot light

The rear kitchen area includes sink, base and wall units, work surface and space for washing machine.