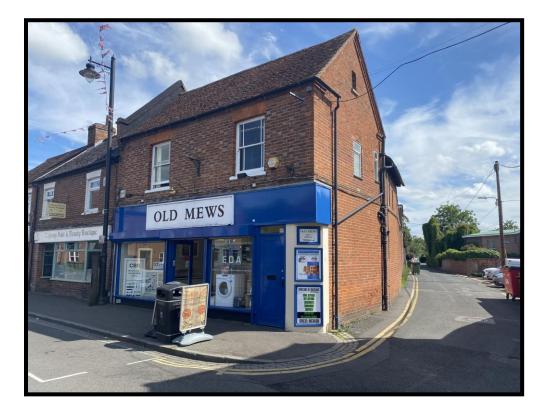

### FRONT OF OLD MEWS 32 HIGH STREET, THATCHAM, BERKSHIRE, RG19 3JD

726 SQ FT (67.45 SQ M)

### **SITUATION**

The first floor offices are located at the western end of the High Street, which is one of the two main streets in Thatcham town centre. The property is conveniently located close to the A4 to provide quick and easy access to Newbury, approximately 3 miles to the west. All town centre facilities in Thatcham are within a short walk of the property and there is a public car park further along the High Street.