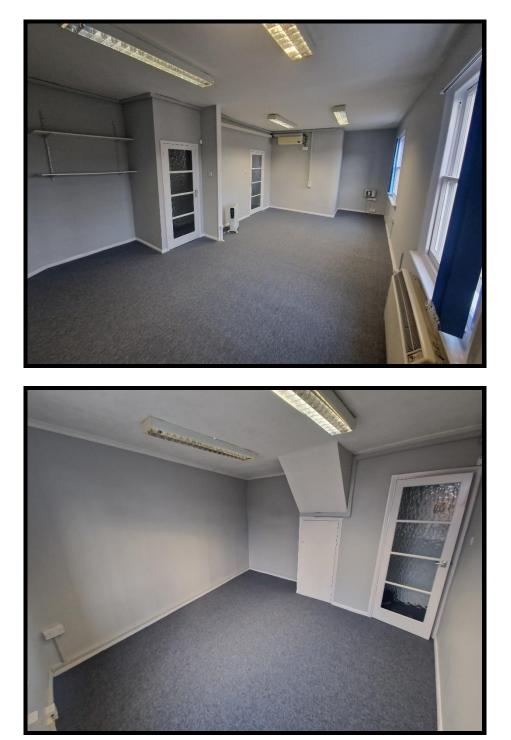

#### **DESCRIPTION**

The first floor office suite has been fully refurbished with new carpets and provides good quality offices to the first floor with second floor storage. Access is via a self contained staircase at the front of the property.

The office provide the following amenities:

- Electric heating
- 2 x WC's
- Fluorescent lighting
- Kitchenette
- 2 parking spaces