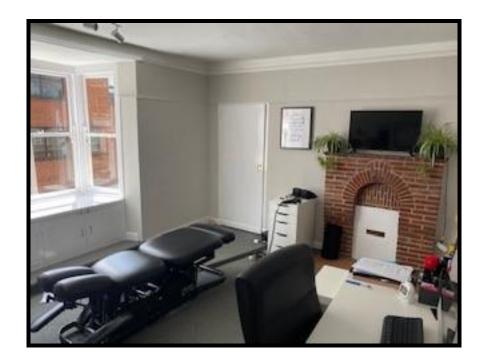

#### **DESCRIPTION**

The office suite has its own private ground floor entrance fronting onto Church Street. The ground floor lobby leads directly to the staircase leading to the first floor landing which gives access to the three private offices. The suite has its own WC with washbasin. The three offices all have south facing windows overlooking Church Street and provide very attractive accommodation benefitting from the following amenities;

- Electric heating
- Carpeting throughout
- Broadband
- Tea point in office 1
- 1 on site car parking space