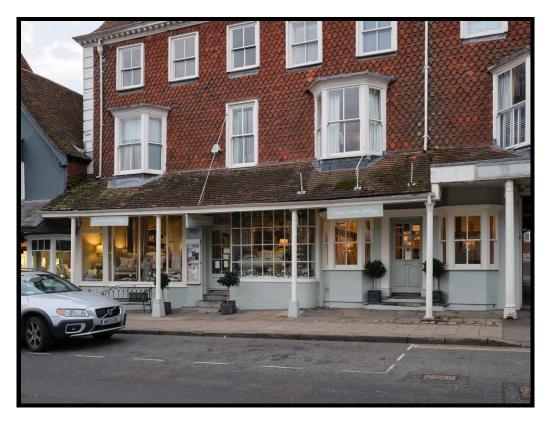

## 114 HIGH STREET, MARLBOROUGH WILTSHIRE, SN8 1LT

1,425 SQ FT (132.38 SQ M)

CURRENTLY JOINED TO 115 HIGH STREET GIVING A TOTAL SIZE OF 2,561 SQ. FT. BOTH SHOPS ARE AVAILABLE

Bartholomew House, 38 London Road, Newbury, Berkshire RG14 1JX

#### **SITUATION**

The property is situated within the heart of Marlborough, Wiltshire. Nearby occupiers include Susie Watson Designs, Waitrose, Caffe Nero, Pizza Express, Rick Stein and The White Company.

#### **DESCRIPTION**

The property comprises a prominent ground floor retail unit which is fitted out for use with internal stairs to a sales basement.

The basement is fitted out as a sales space and includes tenant's fit out.