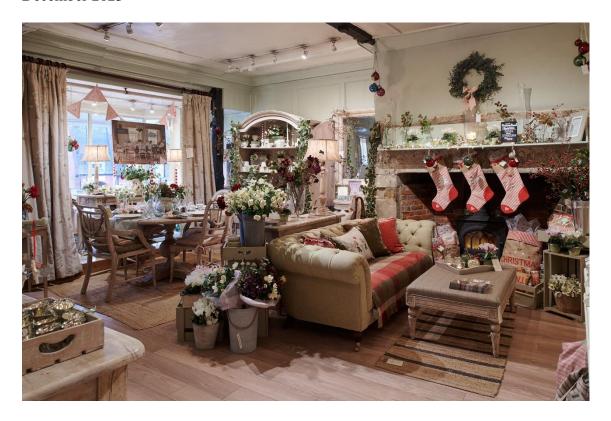

#### **DESCRIPTION**

The property comprises a prominent ground floor retail unit which is fitted out for use with internal stairs to a sales basement.

The basement is fitted out as a sales space and includes tenant's fit out.

Amenities include:-