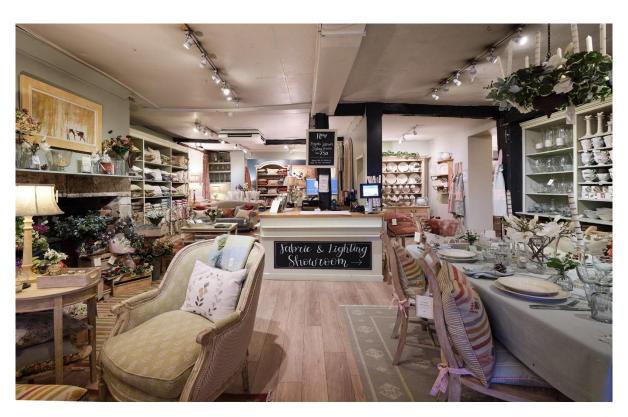

#### **DESCRIPTION**

The property comprises a prominent ground floor retail unit which is fitted out for use with internal stairs to a sales basement.

The basement is fitted out as a sales space and includes tenant's fit out.

Amenities include:-