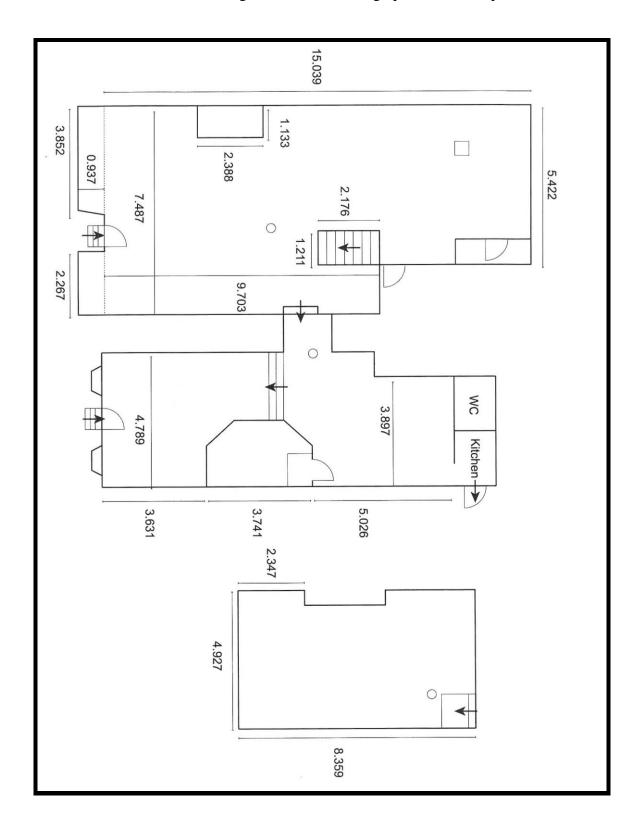

#### **DESCRIPTION**

The property comprises a prominent ground floor retail unit which is fitted out for use with internal stairs to a sales basement.

The basement is fitted out as a sales space and includes tenant's fit out.

#### **ACCOMMODATION**

|              | Sq. M. | Sq. Ft. |
|--------------|--------|---------|
| Basement     | 38.482 | 414     |
| Retail space | 93.917 | 1,011   |
| Total        | 132.38 | 1,425   |