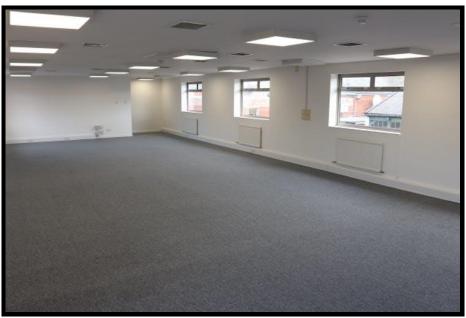

# **DESCRIPTION**

A first floor office suite set within a purpose built two storey office building with onsite parking benefiting from the following amenities:-

- \* Refurbished
- \* Immediately available
- \* Good road and rail links
- \* Open Plan
- \* LED Lighting
- \* Good Natural Light
- \* Intruder and fire alarm
- \* Car Parking
- \* Kitchenette
- \* Male and Female WC's
- \* Heating and Air conditioning

#### ACCOMMODATION

|                  | Sq. M. | Sq. Ft. |
|------------------|--------|---------|
| Main Office      | 102.19 | 1,100   |
| Additional space | 9.29   | 100     |
| Total            | 111.48 | 1,200   |