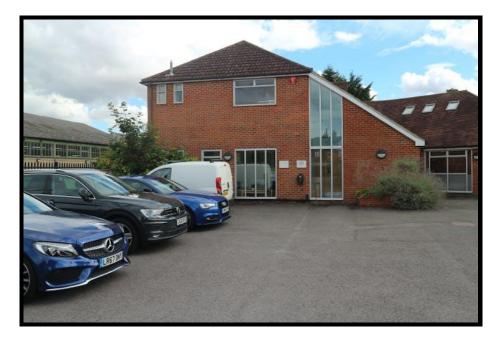

# **SITUATION**

Victoria Court is situated on Victoria Road in the centre of Mortimer Common within easy reach of the A33 which leads directly to Reading and Basingstoke as well as Junction 11 of the M4 motorway. Newbury is 15 miles to the west.

# **DESCRIPTION**

A first floor office suite set within a purpose built two storey office building with onsite parking benefiting from the following amenities:-

- \* Refurbished
- \* Immediately available
- \* Good road and rail links
- \* Open Plan
- \* LED Lighting
- \* Good Natural Light
- \* Intruder and fire alarm
- \* Car Parking
- \* Kitchenette
- \* Male and Female WC's
- \* Heating and Air conditioning