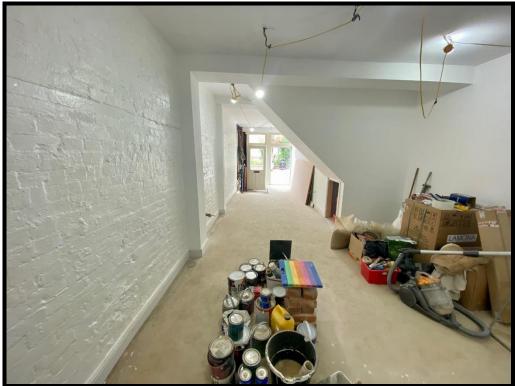

#### **DESCRIPTION**

The property is a well-positioned retail unit located on the pedestrianised historic section of Bartholomew Street in Newbury.

Recently, the property underwent a complete refurbishment, including the installation of a beautiful new display shop front and door. Inside, the space has been transformed into a pristine white box with a lovely brick-feature wall. The unit is equipped with electric heating and LED lighting.

Additionally, at the rear of the property, there is a newly added kitchen area, along with a WC located beyond it.