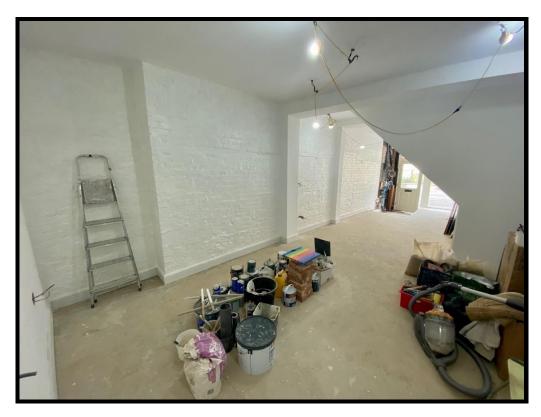

#### **DESCRIPTION**

The property is a well-positioned retail unit located on the pedestrianised historic section of Bartholomew Street in Newbury.

Recently, the property underwent a complete refurbishment, including the installation of a beautiful new display shop front and door. Inside, the space has been transformed into a pristine white box with a lovely brick-feature wall. The unit is equipped with electric heating and LED lighting.

Additionally, at the rear of the property, there is a newly added kitchen area, along with a WC located beyond it.