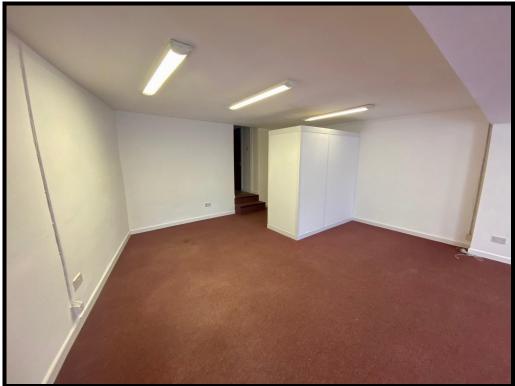

#### **DESCRIPTION**

The property comprises a self contained retail /office unit.

The property comprise open plan space with carpets to the floor, painted walls, strip lighting, display window, kitchenette and WC facilities.