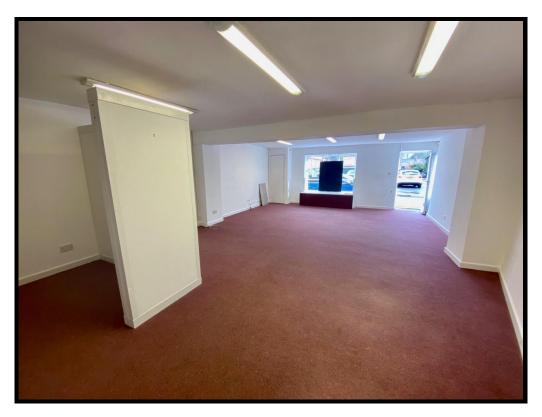

#### **DESCRIPTION**

The property comprises a self contained retail /office unit.

The property comprise open plan space with carpets to the floor, painted walls, strip lighting, display window, kitchenette and WC facilities.