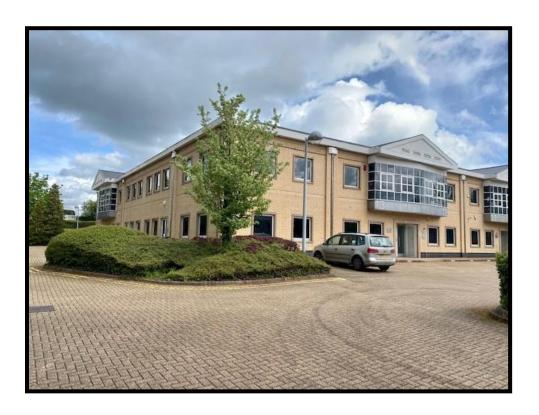

# GF 13 THATCHAM BUSINESS VILLAGE COLTHROP WAY, THATCHAM WEST BERKSHIRE, RG19 4LW

2,709 SQ FT (251.67 SQ M)

### **SITUATION**

The offices are located on Colthrop Way, Thatcham. The building fronts The A4 (Bath Road).

There are good road links to the M4 junctions 12 & 13 together with M3 at Basingstoke.

Thatcham is on the Great Western mainline to London Paddington.