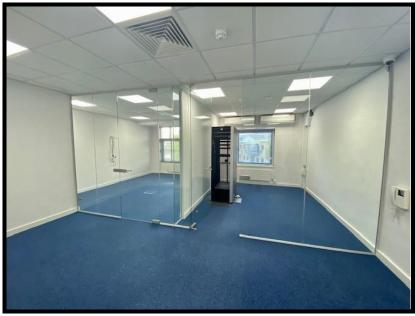

#### **DESCRIPTION**

Modern office space located on a shared park.

Amenities include:-

- \* Open plan offices with glass directors rooms
- \* First Floor WC's
- \* Air conditioning
- \* Kitchen
- \* LED lighting
- \* Parking
- \* Data cabling
- \* Projector and Screen