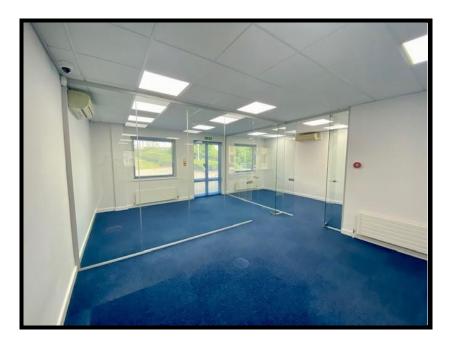

#### **DESCRIPTION**

Modern office space located on a shared park.

Amenities include:-

- \* Open plan offices with glass directors rooms
- \* First Floor WC's
- \* Air conditioning
- \* Kitchen
- \* LED lighting
- \* Parking
- \* Data cabling
- \* Projector and Screen