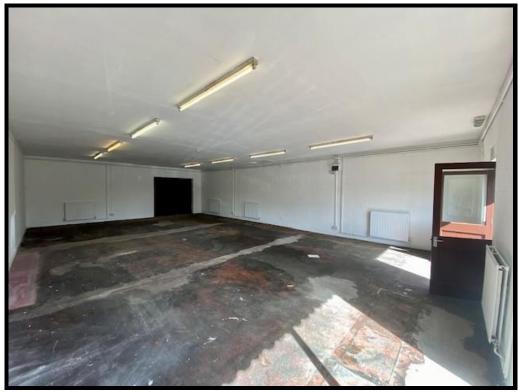

#### **DESCRIPTION**

Thatcham Garden Centre occupies a prominent position on the A4 Bath Road.

The property comprises a retail unit (A1 Use) with large display window to the front, open plan space internally with double loading doors to the rear. The space can be split to create two retail units.

### **ACCOMMODATION**

|       | Sq. M.         | Sq. Ft.      |
|-------|----------------|--------------|
| Total | 46.70 TO 93.36 | 500 TO 1,005 |