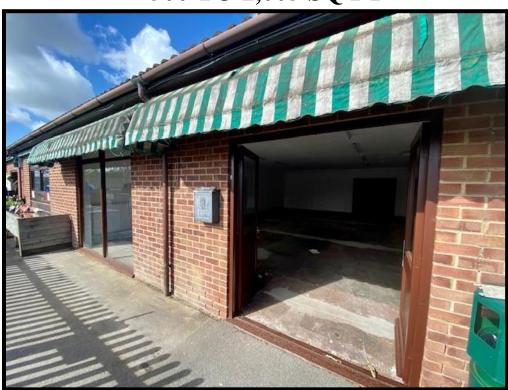

#### **SITUATION**

The property is situated on the corner of the A4 Bath Road and Tull Way, Thatcham. The property has frontage of 190m to Bath Road and 340m to Tull Way.

#### **DESCRIPTION**

Thatcham Garden Centre occupies a prominent position on the A4 Bath Road.

The property comprises a retail unit (A1 Use) with large display window to the front, open plan space internally with double loading doors to the rear. The space can be split to create two retail units.