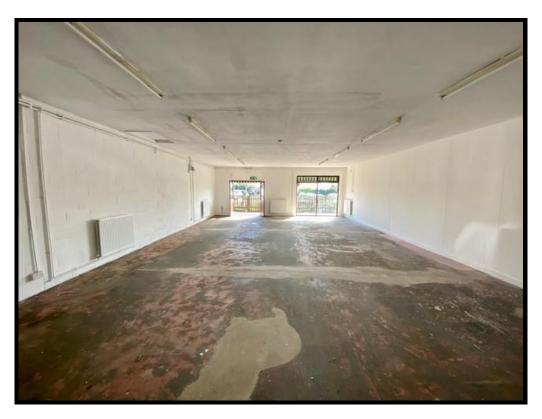

#### **DESCRIPTION**

Thatcham Garden Centre occupies a prominent position on the A4 Bath Road.

The property comprises a retail unit (A1 Use) with large display window to the front, open plan space internally with double loading doors to the rear. The space can be split to create two retail units.

### **ACCOMMODATION**

|       | Sq. M.         | Sq. Ft.      |
|-------|----------------|--------------|
| Total | 46.70 TO 93.36 | 500 TO 1,005 |