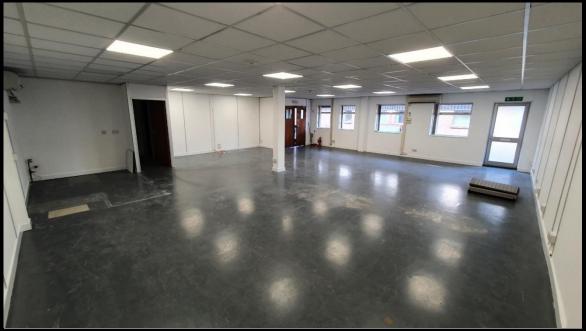

The ground floor comprises an open plan space with two WC's. The space includes painted concrete floor, suspended ceilings with inset LED lighting, air conditioning, data cabling, both single and double doors for access and under stairs cupboard.