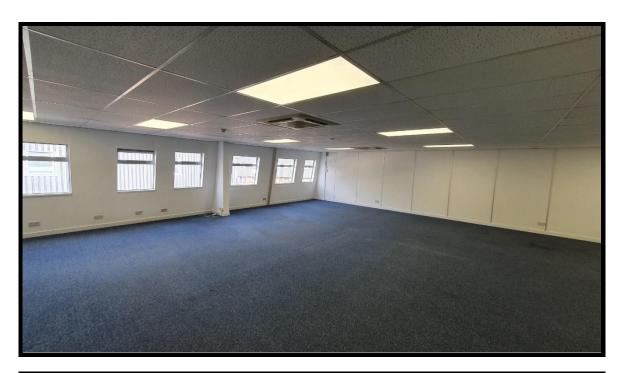

The first floor comprises open plan space and includes carpet to the floors, suspended ceilings, inset LED lighting, air conditioning and kitchen with four base units, stainless steel sink and drainer and vinyl flooring.