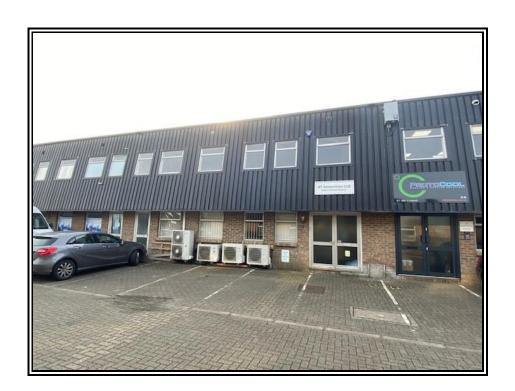

#### **SITUATION**

Comet House is located on Calleva Park, Aldermaston. Upon entering Calleva Park follow the site road, bear left at the roundabout then turn left again. The property can be found on the right hand side.

#### **DESCRIPTION**

The property comprises a first generation unit on the popular Calleva Park estate. The building is constructed of brick to ground floor with profile metal cladding to the first floor and roof.