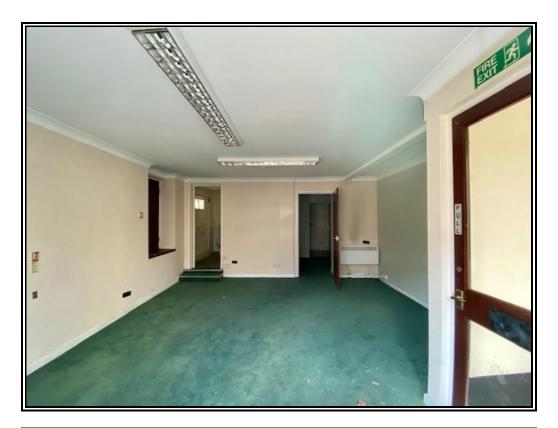

#### **DESCRIPTION**

The property comprises a ground floor retail unit.

Internally the space currently comprises front retail space, rear retail space/office, WC and kitchen.

The space benefits from electric heating, carpeted floors, strip lighting and large display window to the front.