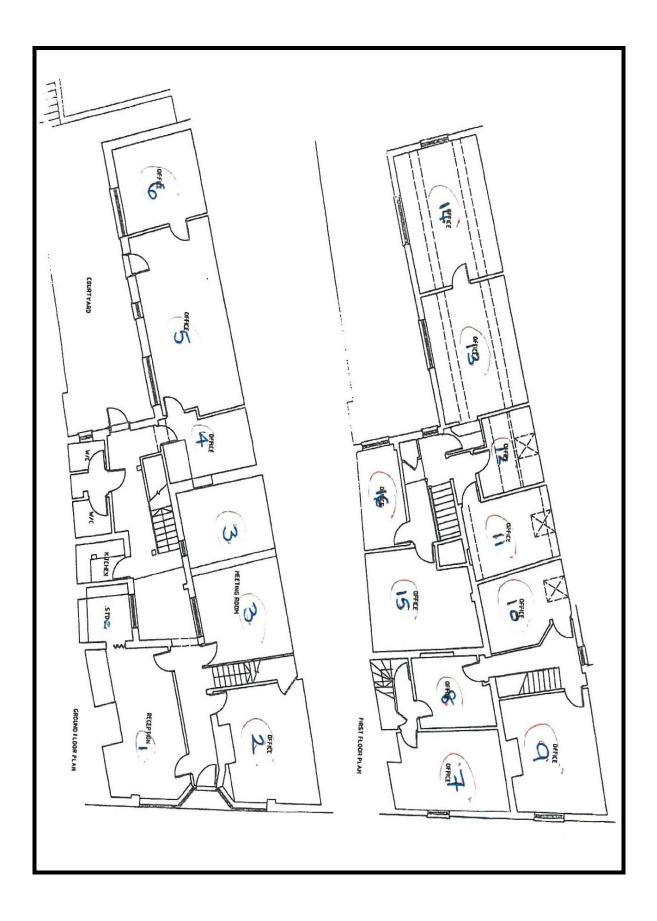

### ACCOMMODATION

|         | Sq. M. | Sq. Ft. | AV/LET |
|---------|--------|---------|--------|
| Room 15 | 15.51  | 167     | AV     |