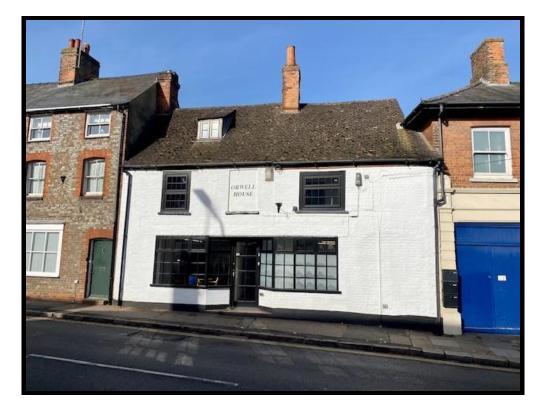

# **TO LET**

OFFICE 15, ORWELL HOUSE 50 HIGH STREET, HUNGERFORD WEST BERKSHIRE, RG17 0NE

167 SQ FT (15.51SQ M)

**INCLUDES 1 PARKING SPACE** 

Bartholomew House, 38 London Road, Newbury, Berkshire RG14 1JX WWW.QUINTONS.CO.UK

# **SITUATION**

The offices are located at the southern end of Hungerford High Street within the L J Smith accountants offices.

## DESCRIPTION

Set within Hungerford High Street the office suite is within a shared building.

The first floor office suite include good natural light via skylights, carpet, use of shared kitchen and WC's plus 1 parking space.