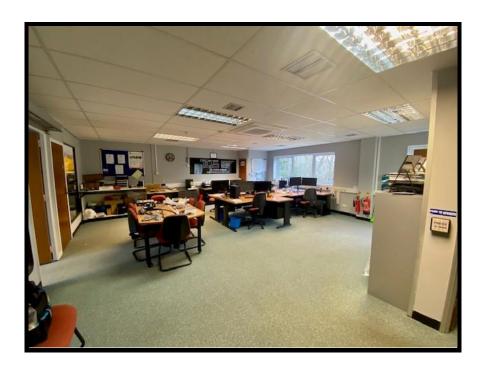

#### **DESCRIPTION**

The property comprises a first floor office suite within the popular Kingfisher Court development, which comprises 40 similar buildings.

The space is accessed via a ground floor doorway leading to stairs. The offices are split into two distinct areas, the larger of the two has two separate offices and a kitchen area with the second office being one large space. The whole area shares two WC facilities, one each for male and female.

The space benefits from air conditioning, carpets, kitchen with a range of base and wall units, stainless steel sink and drainer and space for fridge, data cabling, painted walls, suspended ceilings with inset strip lighting, fire alarm system and security alarm.