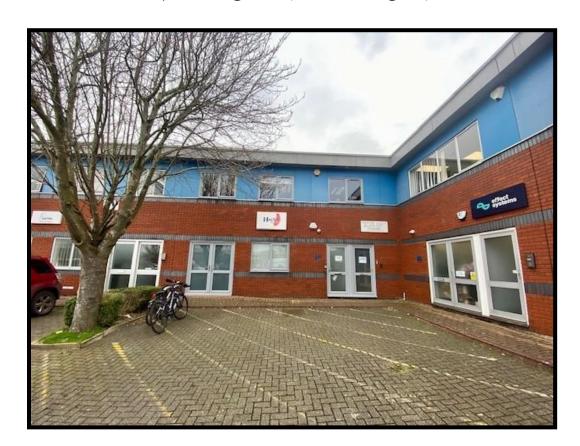

#### **SITUATION**

The offices are located within Kingfisher Court off Hambridge Road. Kingfisher Court is a modern well-managed business park of similar units. The property is situated on the eastern side of the park.

#### **DESCRIPTION**

The property comprises a first floor office suite within the popular Kingfisher Court development, which comprises 40 similar buildings.

The space is accessed via a ground floor doorway leading to stairs. The offices are split into two distinct areas, the larger of the two has two separate offices and a kitchen area with the second office being one large space. The whole area shares two WC facilities, one each for male and female.

The space has 4 parking spaces.