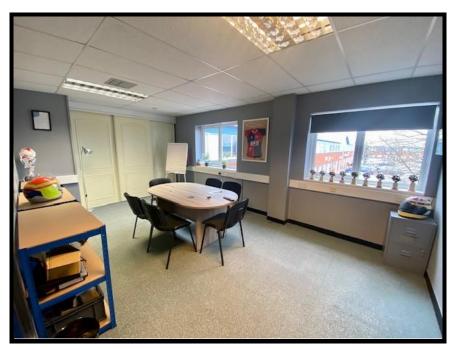

#### **DESCRIPTION**

The property comprises a first floor office suite within the popular Kingfisher Court development, which comprises 40 similar buildings.

The space is accessed via a ground floor doorway leading to stairs. The offices are split into two distinct areas, the larger of the two has two separate offices and a kitchen area with the second office being one large space. The whole area shares two WC facilities, one each for male and female.

The space benefits from air conditioning, carpets, kitchen with a range of base and wall units, stainless steel sink and drainer and space for fridge, data cabling, painted walls, suspended ceilings with inset strip lighting, fire alarm system and security alarm.