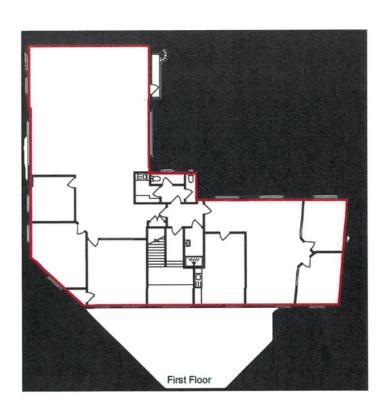

### **DESCRIPTION**

The property comprises two former retail units (now arranged as one) on the ground floor with self contained (separate access) offices to the first floor.

The property is well looked after by the tenants and includes carpets throughout, suspended ceiling with air conditioning and LED lighting.

#### **ACCOMMODATION**

|                       | Sq. M. | Sq. Ft. |
|-----------------------|--------|---------|
| Ground Floor (no 42)  | 92.43  | 995     |
| Ground Floor (no 44)  | 71.99  | 775     |
| First Floor (Suite A) | 142.60 | 1,535   |
| First Floor (Suite B) | 75.71  | 815     |
| Total                 | 382.75 | 4,120   |