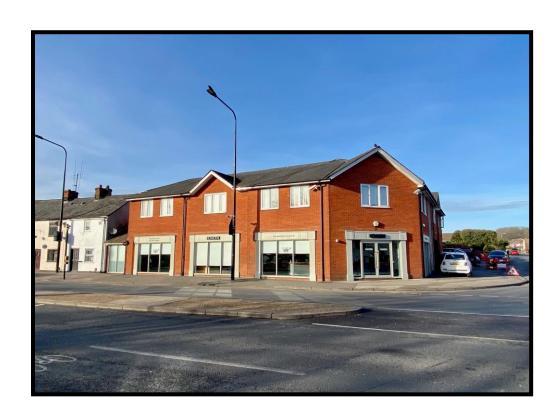

# 42-44 CHAPEL STREET, THATCHAM WEST BERKSHIRE, RG18 4QL

4,120 SQ FT (382.75 SQ M)

LET TO A-PLAN HOLDINGS UNTIL JULY 2027

Bartholomew House, 38 London Road, Newbury, Berkshire RG14 1JX www.quintons.co.uk

#### **SITUATION**

The property occupies a prominent position on the corner of Chapel Street (A4) and Park Avenue.

Thatcham town centre is a short walk away with services including Waitrose, Co-Operative Food, Costa Coffee and Newbury Building Society.

### **DESCRIPTION**

The property comprises two former retail units (now arranged as one) on the ground floor with self contained (separate access) offices to the first floor.

The property is well looked after by the tenants and includes carpets throughout, suspended ceiling with air conditioning and LED lighting.