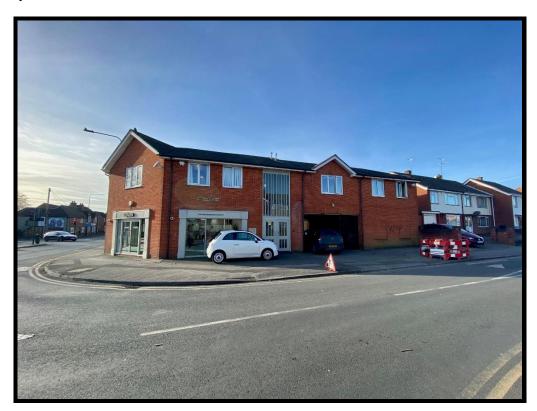

#### **SITUATION**

The property occupies a prominent position on the corner of Chapel Street (A4) and Park Avenue.

Thatcham town centre is a short walk away with services including Waitrose, Co-Operative Food, Costa Coffee and Newbury Building Society.

### **DESCRIPTION**

The property comprises two former retail units (now arranged as one) on the ground floor with self contained (separate access) offices to the first floor.

The property is well looked after by the tenants and includes carpets throughout, suspended ceiling with air conditioning and LED lighting.