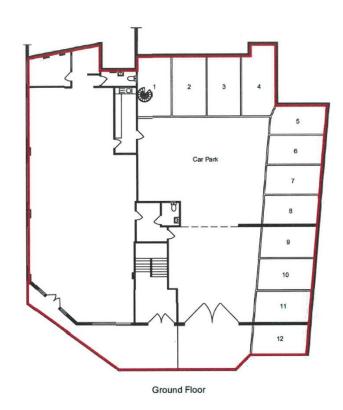

### **DESCRIPTION**

The property comprises two former retail units (now arranged as one) on the ground floor with self contained (separate access) offices to the first floor.

The property is well looked after by the tenants and includes carpets throughout, suspended ceiling with air conditioning and LED lighting.

The property benefits from 12 parking spaces.

#### **ACCOMMODATION**

|                       | Sq. M. | Sq. Ft. |
|-----------------------|--------|---------|
| Ground Floor (no 42)  | 92.43  | 995     |
| Ground Floor (no 44)  | 71.99  | 775     |
| First Floor (Suite A) | 142.60 | 1,535   |
| First Floor (Suite B) | 75.71  | 815     |
| Total                 | 382.75 | 4,120   |