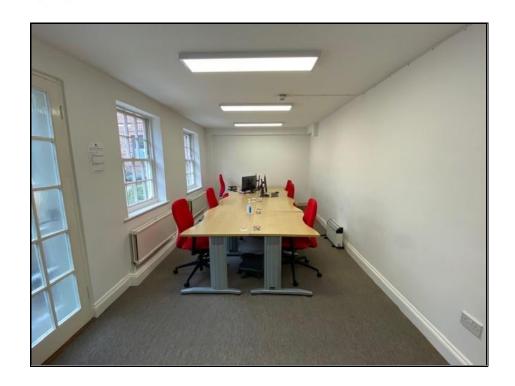

#### **DESCRIPTION**

The offices are set within a shared two-storey Georgian building.

The rooms include carpeting to the floors, painted walls, good natural light and a mix of LED and Cat 2 lighting.

The property also benefits from gas central heating and communal kitchen and WC.

**Ground Floor** 