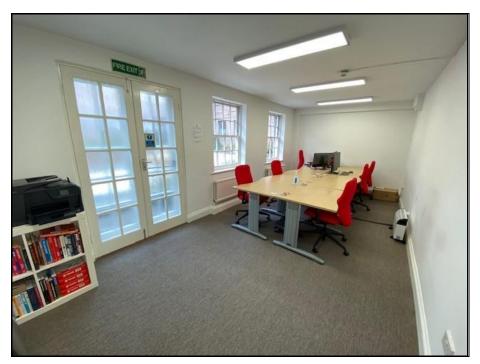

#### **DESCRIPTION**

The offices are set within a shared two-storey Georgian building.

The rooms include carpeting to the floors, painted walls, good natural light and a mix of LED and Cat 2 lighting.

The property also benefits from gas central heating and communal kitchen and WC.