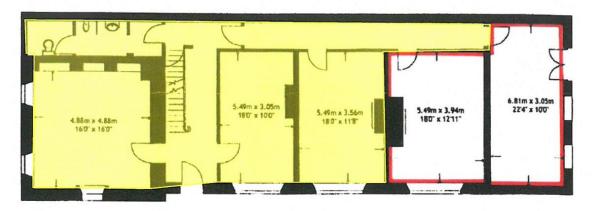

#### **ACCOMMODATION**

|       | Sq. M. | Sq. Ft. |
|-------|--------|---------|
| Total | 40.97  | 441     |

**Ground Floor** 