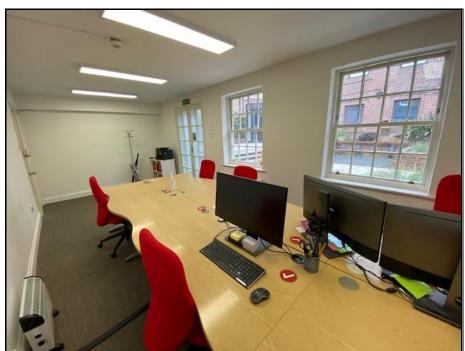

#### **DESCRIPTION**

The offices are set within a shared two-storey Georgian building.

The rooms include carpeting to the floors, painted walls, good natural light and a mix of LED and Cat 2 lighting.

The property also benefits from gas central heating and communal kitchen and WC.