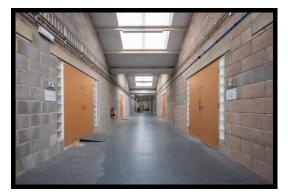

## DESCRIPTION

A flexible selection of Office, Workshop and Warehouse Units.

Elcot Park & Mews comprise two separate buildings of brick elevations under pitched roofs.

The flexible nature means that almost any size and environment can be created.

# ACCOMMODATION

|                | From       |
|----------------|------------|
| Range of units |            |
| from           | 759 sq. ft |