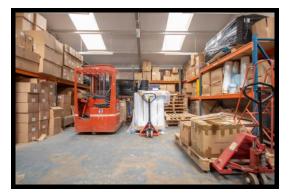

## DESCRIPTION

A flexible selection of Office, Workshop and Warehouse Units.

Elcot Park & Mews comprise two separate buildings of brick elevations under pitched roofs.

The flexible nature means that almost any size and environment can be created.