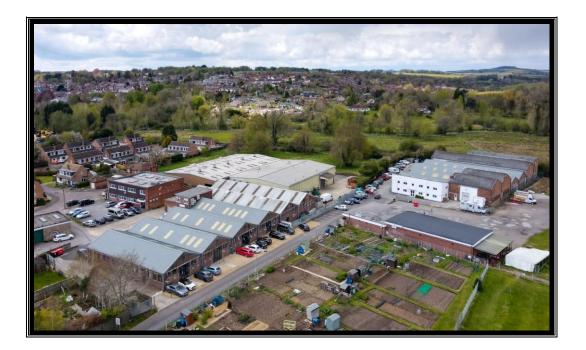

# SITUATION

Elcot Park and Mews lie in a private setting just off the A4 in Marlborough. Good access is available to the North, East, South & West via the A4, A338, A303 and M4.

## DESCRIPTION

A flexible selection of Office, Workshop and Warehouse Units.

Elcot Park & Mews comprise two separate buildings of brick elevations under pitched roofs.

The flexible nature means that almost any size and environment can be created.