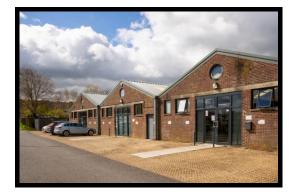

## DESCRIPTION

A flexible selection of Office, Workshop and Warehouse Units.

Elcot Park & Mews comprise two separate buildings of brick elevations under pitched roofs.

The flexible nature means that almost any size and environment can be created.