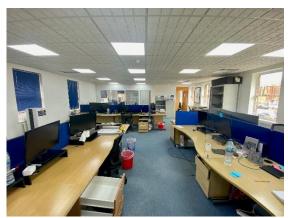

#### **DESCRIPTION**

Unit 4 The Pentangle comprises a detached brick built building planned over ground and first floors. The office includes a mix of open plan and directors / meeting rooms plus kitchen to ground floor and WC's to each floor.

The property also benefits from the following:-

- Gas central heating
- Suspended ceilings
- LED Lights
- 7 parking spaces
- EV Charging points