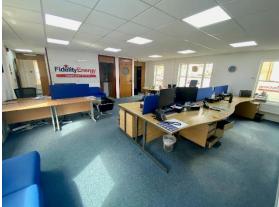

#### **DESCRIPTION**

Unit 4 The Pentangle comprises a detached brick built building planned over ground and first floors. The office includes a mix of open plan and directors / meeting rooms plus kitchen to ground floor and WC's to each floor.

The property also benefits from the following:-

- Gas central heating
- Suspended ceilings
- LED Lights
- 7 parking spaces
- EV Charging points