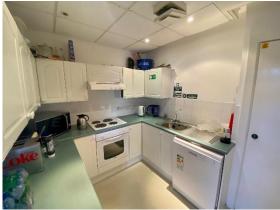

#### **DESCRIPTION**

Unit 4 The Pentangle comprises a detached brick built building planned over ground and first floors. The office includes a mix of open plan and directors / meeting rooms plus kitchen to ground floor and WC's to each floor.