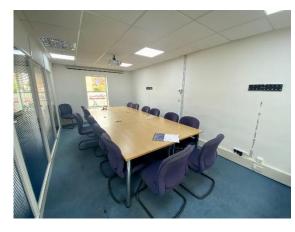

#### **DESCRIPTION**

Unit 4 The Pentangle comprises a detached brick built building planned over ground and first floors. The office includes a mix of open plan and directors / meeting rooms plus kitchen to ground floor and WC's to each floor.