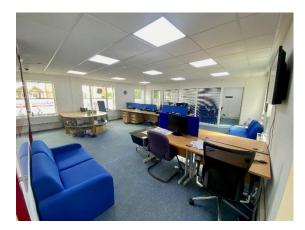

#### **DESCRIPTION**

Unit 4 The Pentangle comprises a detached brick built building planned over ground and first floors. The office includes a mix of open plan and directors / meeting rooms plus kitchen to ground floor and WC's to each floor.

The property also benefits from the following:-

- Gas central heating
- Suspended ceilings
- LED Lights
- 7 parking spaces
- EV Charging points