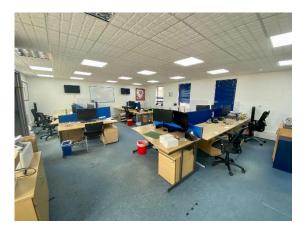

#### **DESCRIPTION**

Unit 4 The Pentangle comprises a detached brick built building planned over ground and first floors. The office includes a mix of open plan and directors / meeting rooms plus kitchen to ground floor and WC's to each floor.

The property also benefits from the following:-

- Gas central heating
- Suspended ceilings
- LED Lights
- 7 parking spaces
- EV Charging points