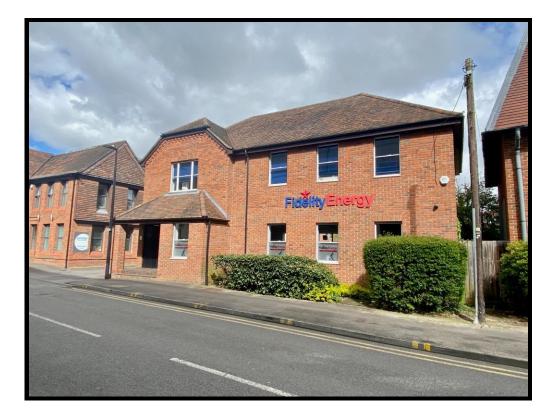

### 4 THE PENTANGLE, PARK STREET NEWBURY, BERKSHIRE, RG14 1EU

1,796 SQ FT (166.85 SQ M)

#### **SITUATION**

The property is situated just to the north of the town centre on the north side of Park Street. The property occupies a good central location close to the main retail pitch on Northbrook Street and adjacent to Park Way.

#### **DESCRIPTION**

Unit 4 The Pentangle comprises a detached brick built building planned over ground and first floors. The office includes a mix of open plan and directors / meeting rooms plus kitchen to ground floor and WC's to each floor.