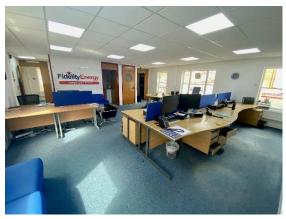

#### **DESCRIPTION**

Unit 4 The Pentangle comprises a detached brick built building planned over ground and first floors. The office includes a mix of open plan and directors / meeting rooms plus kitchen to ground floor and WC's to each floor.

The property also benefits from the following:-

- Gas central heating
- Suspended ceilings
- LED Lights
- 7 parking spaces
- EV Charging points