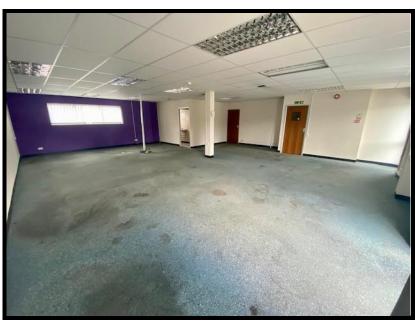

#### **DESCRIPTION**

The property comprises a two-storey business unit which is on an estate of 40 similar properties.

The ground and the first floor are separately accessed but they do have an internal connecting doorway which allows the property to be used by one occupier or two.

The ground floor includes carpet to the floors, suspended ceiling with Category 2 lighting, two WC facilities, kitchenette and warm air heating via a gas fired boiler.

The first floor accessed via stairs includes two WCs, kitchenette, four partitioned offices, suspended ceilings, Category 2 lighting and warm air heating.