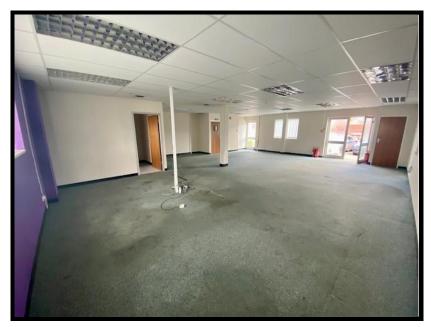

#### **DESCRIPTION**

The property comprises a two-storey business unit which is on an estate of 40 similar properties.

The ground and the first floor are separately accessed but they do have an internal connecting doorway which allows the property to be used by one occupier or two.

The ground floor includes carpet to the floors, suspended ceiling with Category 2 lighting, two WC facilities, kitchenette and warm air heating via a gas fired boiler.

The first floor accessed via stairs includes two WCs, kitchenette, four partitioned offices, suspended ceilings, Category 2 lighting and warm air heating.