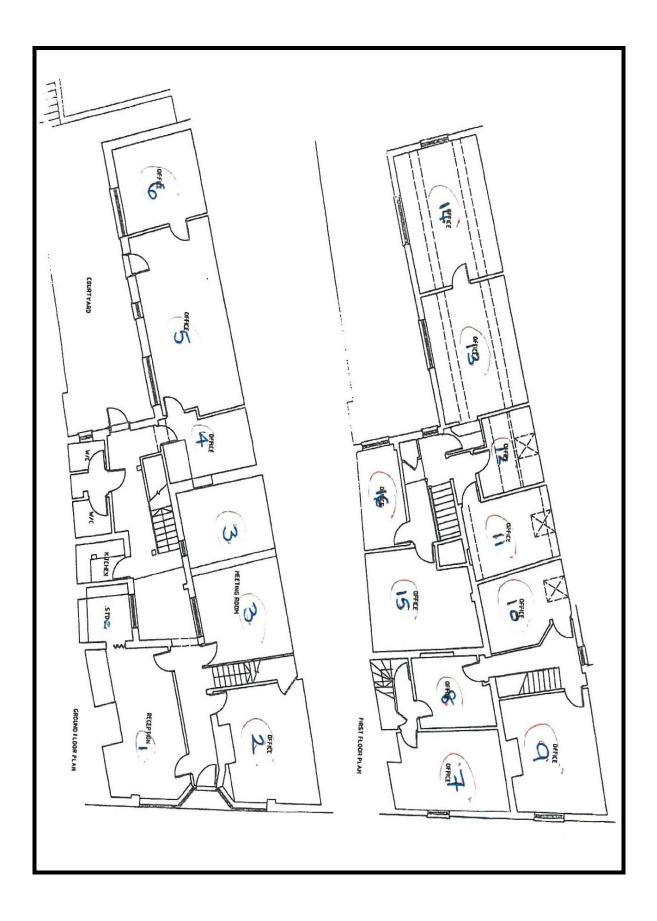

#### **DESCRIPTION**

Set within Hungerford High Street the office suite is within a shared building.

The first floor office suite comprises two interlinked rooms and further attic storage space. The offices have good natural light, carpets, use of shared kitchen and WC's plus 1 parking space.

#### **ACCOMMODATION**

|              | Sq. M. | Sq. Ft. |
|--------------|--------|---------|
| Rooms 7, 8 & | 31.49  | 339     |
| Attic        |        |         |