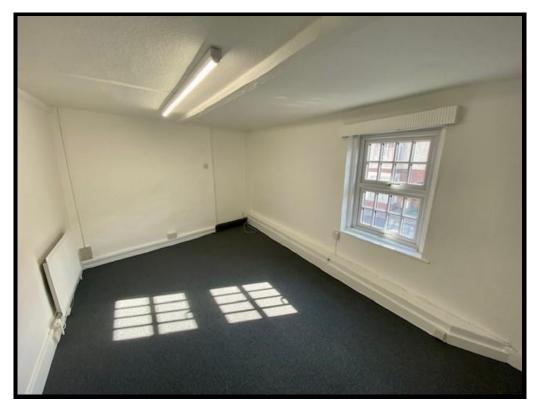

#### **DESCRIPTION**

Set within Hungerford High Street the office suite is within a shared building.

The first floor office suite comprises two interlinked rooms and further attic storage space. The offices have good natural light, carpets, use of shared kitchen and WC's plus 1 parking space.