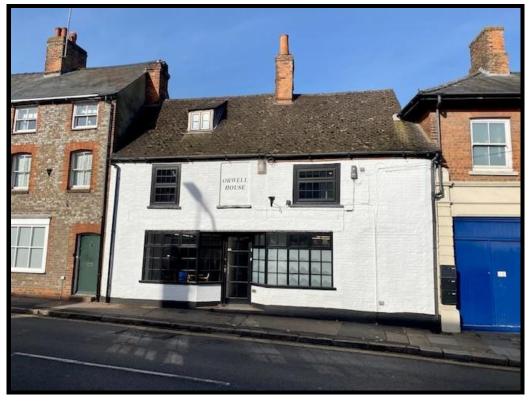

### 7, 8 & ATTIC SPACE, ORWELL HOUSE 50 HIGH STREET, HUNGERFORD WEST BERKSHIRE, RG17 0NE

339 SQ. FT. (31.49 SQ. M.)

**INCLUDES 1 PARKING SPACE** 

Bartholomew House, 38 London Road, Newbury, Berkshire RG14 1JX WWW.QUINTONS.CO.UK

#### **SITUATION**

The offices are located at the southern end of Hungerford High Street within the L J Smith accountants offices.

#### **DESCRIPTION**

Set within Hungerford High Street the office suite is within a shared building.

The first floor office suite comprises two interlinked rooms and further attic storage space. The offices have good natural light, carpets, use of shared kitchen and WC's plus 1 parking space.