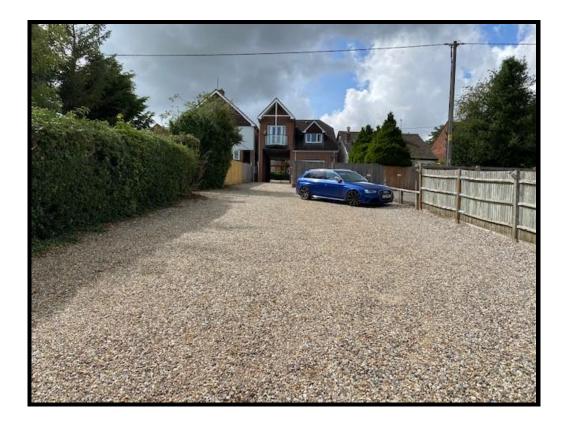

#### **DESCRIPTION**

Set within Hungerford High Street the office suite is within a shared building.

The first floor office suite comprises two interlinked rooms and further attic storage space. The offices have good natural light, carpets, use of shared kitchen and WC's plus 1 parking space.