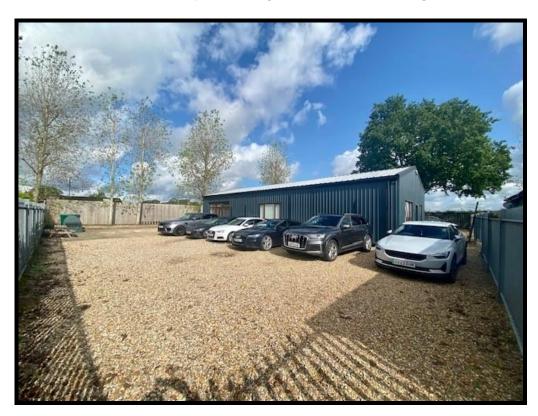

#### **DESCRIPTION**

The property comprises an office building set within its own grounds.

The space is fitted out with carpet to the floors, two main open plan areas plus glass directors / meeting offices, ladies and gents WC's, air conditioning and we understand a roller shutter door formerly serving part of the building is still in situ albeit above the suspended ceiling.

There is a self-contained yard constructed of palisade fencing. Within the yard area there is parking for approx 20 cars and to the front of the property further parking for approx 12 cars.