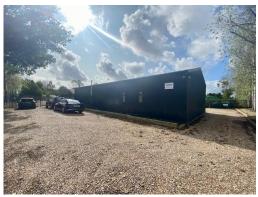

#### **DESCRIPTION**

The property comprises an office building set within its own grounds.

The space is fitted out with carpet to the floors, two main open plan areas plus glass directors / meeting offices, ladies and gents WC's, air conditioning and we understand a roller shutter door formerly serving part of the building is still in situ albeit above the suspended ceiling.

There is a self-contained yard constructed of palisade fencing. Within the yard area there is parking for approx 20 cars and to the front of the property further parking for approx 12 cars.