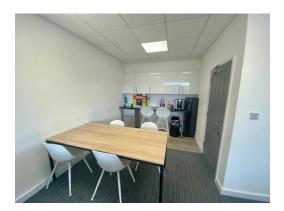

#### **DESCRIPTION**

The property comprises an office building set within its own grounds.

The space is fitted out with carpet to the floors, two main open plan areas plus glass directors / meeting offices, ladies and gents WC's, air conditioning and we understand a roller shutter door formerly serving part of the building is still in situ albeit above the suspended ceiling.