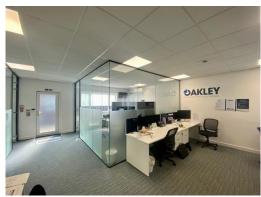

#### **DESCRIPTION**

The property comprises an office building set within its own grounds.

The space is fitted out with carpet to the floors, two main open plan areas plus glass directors / meeting offices, ladies and gents WC's, air conditioning and we understand a roller shutter door formerly serving part of the building is still in situ albeit above the suspended ceiling.