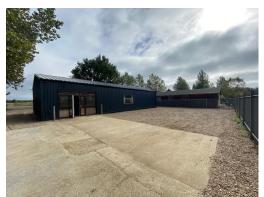

#### **DESCRIPTION**

The property comprises an office building set within its own grounds.

The space is fitted out with carpet to the floors, two main open plan areas plus glass directors / meeting offices, ladies and gents WC's, air conditioning and we understand a roller shutter door formerly serving part of the building is still in situ albeit above the suspended ceiling.

There is a self-contained yard constructed of palisade fencing. Within the yard area there is parking for approx 20 cars and to the front of the property further parking for approx 12 cars.