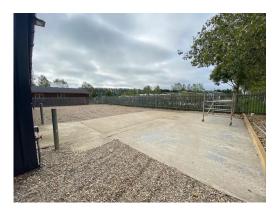

There is a self-contained yard constructed of palisade fencing. Within the yard area there is parking for approx 20 cars and to the front of the property further parking for approx 12 cars.