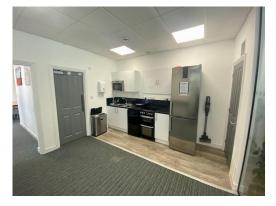

#### **DESCRIPTION**

The property comprises an office building set within its own grounds.

The space is fitted out with carpet to the floors, two main open plan areas plus glass directors / meeting offices, ladies and gents WC's, air conditioning and we understand a roller shutter door formerly serving part of the building is still in situ albeit above the suspended ceiling.