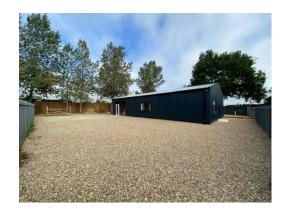

#### **DESCRIPTION**

The property comprises an office building set within its own grounds.

The space is fitted out with carpet to the floors, two main open plan areas plus glass directors / meeting offices, ladies and gents WC's, air conditioning and we understand a roller shutter door formerly serving part of the building is still in situ albeit above the suspended ceiling.

There is a self-contained yard constructed of palisade fencing. Within the yard area there is parking for approx 20 cars and to the front of the property further parking for approx 12 cars.