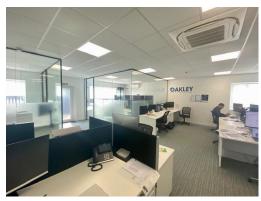

#### **DESCRIPTION**

The property comprises an office building set within its own grounds.

The space is fitted out with carpet to the floors, two main open plan areas plus glass directors / meeting offices, ladies and gents WC's, air conditioning and we understand a roller shutter door formerly serving part of the building is still in situ albeit above the suspended ceiling.