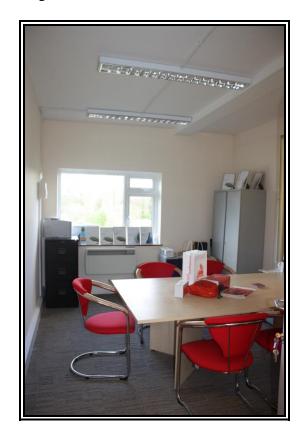

#### **DESCRIPTION**

A flexible selection of Office Units.

Elcot Park & Mews comprise two separate buildings of brick elevations under pitched roofs.

The flexible nature means that almost any size and environment can be created.

#### **ACCOMMODATION**

|                | From      |
|----------------|-----------|
| Range of units |           |
| from           | 90 sq. ft |