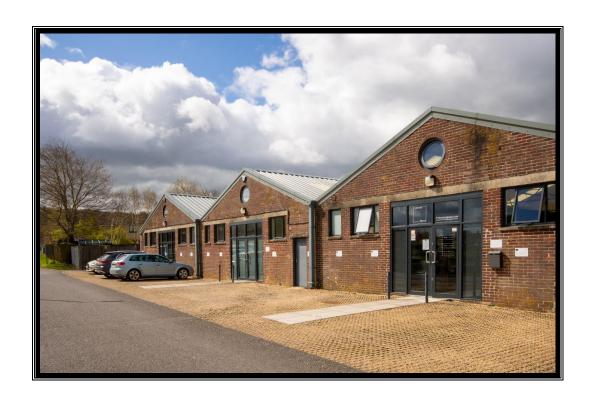

#### **SITUATION**

Elcot Park and Mews lie in a private setting just off the A4 in Marlborough. Good access is available to the North, East, South & West via the A4, A338, A303 and M4.

#### **DESCRIPTION**

A flexible selection of Office Units.

Elcot Park & Mews comprise two separate buildings of brick elevations under pitched roofs.

The flexible nature means that almost any size and environment can be created.